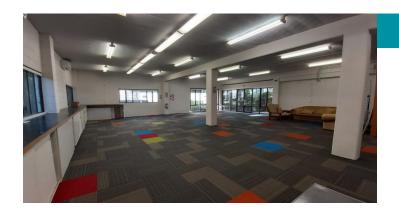

## ST ANNE'S ROOM

- Capacity 60–80 people.
- Morning 8:00am–12noon
   Afternoon 1:00pm–5:00pm
   Evening 6:00pm–10:00pm
- Commercial rate: \$50 + GST per hour.
- Community (NFP) rate: \$25 + GST per hour.
- There is a kitchenette in the St Anne's Room.